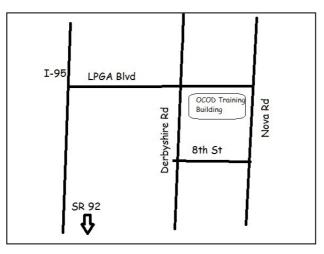

### OCOD Training Center – 1276 8<sup>th</sup> Street, Daytona Beach

Corner of 8<sup>th</sup> Street & Derbyshire in Derby Plaza

**Directions – From North or South:** Exit I-95 at LPGA Blvd, Exit 265. Travel east on LPGA Blvd to Derbyshire Road, approximate 2.3 miles. Turn Right on Derbyshire Road and travel south for approximately ½ mile. Plaza on Left.